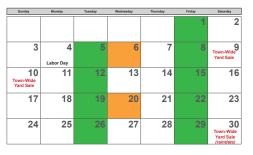

September 2023

| Sunday                       | Monday         | Tuesday | Wednesday | Thursday | Friday | Saturday                                   |
|------------------------------|----------------|---------|-----------|----------|--------|--------------------------------------------|
|                              |                |         |           |          | 1      | 2                                          |
| 3                            | 4<br>Labor Day | 5       | 6         | 7        | 8      | 9<br>Town-Wide<br>Yard Sale                |
| 10<br>Town-Wide<br>Yard Sale | 11             | 12      | 13        | 14       | 15     | 16                                         |
| 17                           | 18             | 19      | 20        | 21       | 22     | 23                                         |
| 24                           | 25             | 26      | 27        | 28       | 29     | 30<br>Town-Wide<br>Yard Sale<br>(raindate) |

October 2023

| Sunday                               | Monday               | Tuesday | Wednesday | Thursday                  | Friday | Saturday        |
|--------------------------------------|----------------------|---------|-----------|---------------------------|--------|-----------------|
| Town-Wide<br>Yard Sale<br>(raindate) | 2                    | 3       | 4         | 5                         | 6      | 7               |
| 8                                    | 9<br>Columbus<br>Day | 10      | 11        | Unlimited<br>Bulk Pick-Up | 13     | 14<br>Shred Day |
| 15                                   | 16                   | 17      | 18        | 19                        | 20     | 21              |
| 22                                   | 23                   | 24      | 25        | 26                        | 27     | 28              |
| 29                                   | 30                   | 31      |           |                           |        |                 |