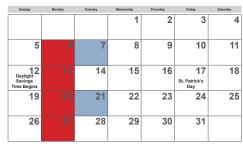

|                      | 24      | 25        | 26                              | 27     | 28              |
| 29                                   |                      | 31      |           |                                 |        |                 |

**November 2023** 



**December 2023** 



## Sanitation District A/ Recycling District 2

#### Sanitation

## One day a week - Mondays

plus Thursdays during the summer Pickup will be changed to a Tuesday if a holiday falls on a Monday Pickup will be changed to a Friday if a holiday falls on a Thursday

## Recycling

## 1st & 3rd Tuesday of the month

Includes bulk paper/junk mail pickup

Pickup will be changed to the next business day if itf alls on a holiday

## **January 2023**



## February 2023



## **March 2023**





**May 2023** 



**June 2023** 



**July 2023** 



**August 2023** 



September 2023



October 2023

| Sunday                               | Monday               | Tuesday | Wednesday | Thursday                  | Friday | Saturday  |
|--------------------------------------|----------------------|---------|-----------|---------------------------|--------|-----------|
| Town-Wide<br>Yard Sale<br>(raindate) | 2                    | 3       | 4         | 5                         | 6      | 7         |
| 8                                    | 9<br>Columbus<br>Day |         | 11        | Unlimited<br>Bulk Pick-Up | 13     | Shred Day |
| 15                                   |                      | 17      | 18        | 19                        | 20     | 21        |
| 22