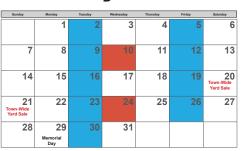

**May 2023** 

**June 2023** 

**July 2023** 

| Sunday | Monday | Tuesday                  | Wednesday | Thursday | Friday | Saturday |
|--------|--------|--------------------------|-----------|----------|--------|----------|
|        |        |                          |           |          |        | 1        |
| 2      | 3      | 4<br>Independence<br>Day | 5         | 6        | 7      | 8        |
| 9      | 10     | 11                       | 12        | 13       | 14     | 15       |
| 16     | 17     | 18                       | 19        | 20       | 21     | 22       |
| 23     | 24     | 25                       | 26        | 27       | 28     | 29       |
| 30     | 31     |                          |           |          |        |          |