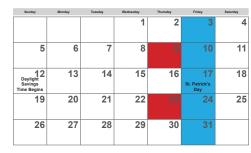

#### **April 2023**

| Sunday      | Monday | Tuesday | Wednesday | Thursday | Friday | Saturday |
|-------------|--------|---------|-----------|----------|--------|----------|
|             |        |         |           |          |        | 1        |
| 2           | 3      | 4       | 5         | 6        | 7      | 8        |
| 9<br>Easter | 10     | 11      | 12        | 13       | 14     | 15       |
| 16          | 17     | 18      | 19        | 20       | 21     | 22       |
| 23<br>30    | 24     | 25      | 26        | 27       | 28     | 29       |

#### **March 2023**

| Sunday      | Monday | Tuesday | Wednesday | Thursday | Friday | Saturday |
|-------------|--------|---------|-----------|----------|--------|----------|
|             |        |         |           |          |        | 1        |
| 2           | 3      | 4       | 5         | 6        | 7      | 8        |
| 9<br>Easter | 10     | 11      | 12        | 13       | 14     | 15       |
| 16          | 17     | 18      | 19        | 20       | 21     | 22       |
| 23<br>30    | 24     | 25      | 26        | 27       | 28     | 29       |