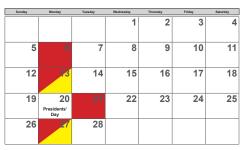

#### **April 2023**

| Sunday      | Monday | Tuesday | Wednesday | Thursday | Friday | Saturday |
|-------------|--------|---------|-----------|----------|--------|----------|
|             |        |         |           |          |        | 1        |
| 2           | 3      | 4       | 5         | 6        | 7      | 8        |
| 9<br>Easter | 10     | 11      | 12        | 13       | 14     | 15       |
| 16          | 17     | 18      | 19        | 20       | 21     | 22       |
| 23<br>30    | 24     | 25      | 26        | 27       | 28     | 29       |