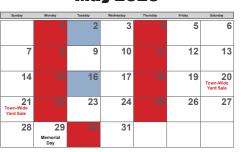

## **January 2023**

#### February 2023

#### **March 2023**

**May 2023** 

**June 2023** 

**July 2023** 

**August 2023** 

September 2023

October 2023

| Sunday                               | Monday               | Tuesday | Wednesday | Thursday | Friday                      | Saturday        |
|--------------------------------------|----------------------|---------|-----------|----------|-----------------------------|-----------------|
| Town-Wide<br>Yard Sale<br>(raindate) | 2                    | 3       | 4         | 5        | 6                           | 7               |
| 8                                    | 9<br>Columbus<br>Day | 10      | 11        | 12       | Unlimited 3<br>Bulk Pick-Up | 14<br>Shred Day |
| 15                                   | 16                   | 17      | 18        | 19       | 20                          | 21              |
| 22                                   | 23                   | 24      | 25        |          | 27                          | 28              |
| 29                                   | 30                   | 31      |           |          |                             |                 |