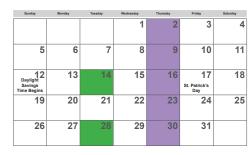

## **January 2023**

## February 2023

## **March 2023**

**May 2023** 

**June 2023** 

**July 2023** 

**August 2023** 

September 2023

October 2023

| Sunday                               | Monday               | Tuesday | Wednesday | Thursday                  | Friday | Saturday  |
|--------------------------------------|----------------------|---------|-----------|---------------------------|--------|-----------|
| Town-Wide<br>Yard Sale<br>(raindate) | 2                    | 3       | 4         | 5                         | 6      | 7         |
| 8                                    | 9<br>Columbus<br>Day |         | 11        | Unlimited<br>Bulk Pick-Up | 13     | Shred Day |
| 15                                   |                      | 17      | 18        | 19                        | 20     | 21        |
| 22                                   |                      | 24      | 25        | 26                        | 27     | 28        |
| 29                                   | 30                   | 31      |           |                           |        |           |