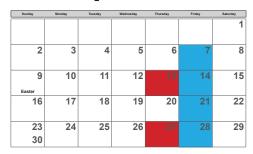

**December 2023** 

| Sunday            | Monday                 | Tuesday | Wednesday | Thursday | Friday                  | Saturday |
|-------------------|------------------------|---------|-----------|----------|-------------------------|----------|
|                   |                        |         |           |          | 1                       | 2        |
| 3                 | 4                      | 5       | 6         | 7        | 8                       | 9        |
| 10                | 11                     | 12      | 13        | 14       | 15                      | 16       |
| 17                | 18                     | 19      | 20        | 21       | 22<br>Borough<br>Closed | 23       |
| 24<br>New Year 31 | 25<br>Christmas<br>Day | 26      | 27        | 28       | 29                      | 30       |