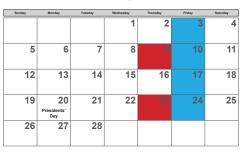

November 2023

| Sunday                           | Monday | Tuesday           | Wednesday | Thursday                  | Friday                  | Saturday |
|----------------------------------|--------|-------------------|-----------|---------------------------|-------------------------|----------|
|                                  |        |                   | 1         | 2                         | 3                       | 4        |
| Daylight<br>Savings<br>Time Ends | 6      | 7<br>Election Day | 8         | 9                         | 10<br>Veterans Day      | 11       |
| 12                               | 13     | 14                | 15        | 16                        | 17                      | 18       |
| 19                               | 20     | 21                | 22        | 23<br>Thanksgiving<br>Day | 24<br>Borough<br>Closed | 25       |
| 26                               | 27     | 28                | 29        | 30                        |                         |          |