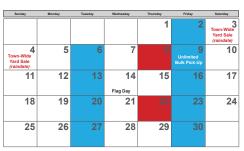

October 2023

| Sunday                               | Monday               | Tuesday | Wednesday | Thursday                  | Friday | Saturday        |
|--------------------------------------|----------------------|---------|-----------|---------------------------|--------|-----------------|
| Town-Wide<br>Yard Sale<br>(raindate) | 2                    | 3       | 4         | 5                         | 6      | 7               |
| 8                                    | 9<br>Columbus<br>Day | 10      | 11        | Unlimited<br>Bulk Pick-Up | 13     | 14<br>Shred Day |
| 15                                   | 16                   | 17      | 18        | 19                        | 20     | 21              |
| 22                                   | 23                   | 24      | 25        | 26                        | 27     | 28              |
| 29                                   | 30                   | 31      |           |                           |        |                 |