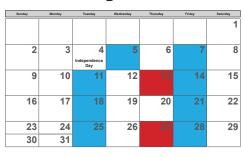

**May 2023** 

**June 2023** 

**July 2023** 

| Sunday | Monday | Tuesday                  | Wednesday | Thursday | Friday | Saturday |
|--------|--------|--------------------------|-----------|----------|--------|----------|
|        |        |                          |           |          |        | 1        |
| 2      | 3      | 4<br>Independence<br>Day | 5         | 6        | 7      | 8        |
| 9      | 10     | 11                       | 12        | 13       | 14     | 15       |
| 16     | 17     | 18                       | 19        | 20       | 21     | 22       |
| 23     | 24     | 25                       | 26        | 27       | 28     | 29       |
| 30     | 31     |                          |           |          |        |          |