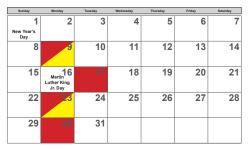

## **January 2023**

| Sunday            | Monday                           | Tuesday | Wednesday | Thursday | Friday | Saturday |
|-------------------|----------------------------------|---------|-----------|----------|--------|----------|
| New Year's<br>Day | 2                                | 3       | 4         | 5        | 6      | 7        |
| 8                 | 9                                | 10      | 11        | 12       | 13     | 14       |
| 15                | Martin<br>Luther King<br>Jr. Day | 17      | 18        | 19       | 20     | 21       |
| 22                | 23                               | 24      | 25        | 26       | 27     | 28       |
| 29                | 30                               | 31      |           |          |        |          |