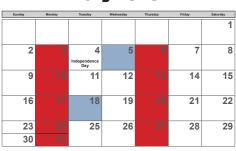

**May 2023** 

**June 2023** 

**July 2023** 

| Sunday | Monday | Tuesday                  | Wednesday | Thursday | Friday | Saturday |
|--------|--------|--------------------------|-----------|----------|--------|----------|
|        |        |                          |           |          |        | 1        |
| 2      | 3      | 4<br>Independence<br>Day | 5         | 6        | 7      | 8        |
| 9      | 10     | 11                       | 12        | 13       | 14     | 15       |
| 16     | 17     | 18                       | 19        | 20       | 21     | 22       |
| 23     | 24     | 25                       | 26        | 27       | 28     | 29       |
| 30     | 31     |                          |           |          |        |          |