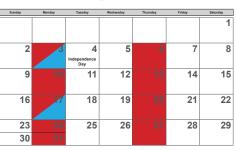

**May 2023** 

**June 2023** 

**July 2023** 

| Sunday | Monday | Tuesday                  | Wednesday | Thursday | Friday | Saturday |
|--------|--------|--------------------------|-----------|----------|--------|----------|
|        |        |                          |           |          |        | 1        |
| 2      | 3      | 4<br>Independence<br>Day | 5         | 6        | 7      | 8        |
| 9      | 10     | 11                       | 12        | 13       | 14     | 15       |
| 16     | 17     | 18                       | 19        | 20       | 21     | 22       |
| 23     | 24     | 25                       | 26        | 27       | 28     | 29       |
| 30     | 31     |                          |           |          |        |          |