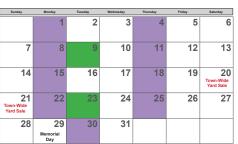

September 2023

| Sunday                       | Monday         | Tuesday | Wednesday | Thursday | Friday | Saturday                                   |
|------------------------------|----------------|---------|-----------|----------|--------|--------------------------------------------|
|                              |                |         |           |          | 1      | 2                                          |
| 3                            | 4<br>Labor Day | 5       | 6         | 7        | 8      | 9<br>Town-Wide<br>Yard Sale                |
| 10<br>Town-Wide<br>Yard Sale | 11             | 12      | 13        | 14       | 15     | 16                                         |
| 17                           | 18             | 19      | 20        | 21       | 22     | 23                                         |
| 24                           | 25             | 26      | 27        | 28       | 29     | 30<br>Town-Wide<br>Yard Sale<br>(raindate) |

October 2023

| Sunday                               | Monday               | Tuesday | Wednesday | Thursday                  | Friday | Saturday        |
|--------------------------------------|----------------------|---------|-----------|---------------------------|--------|-----------------|
| Town-Wide<br>Yard Sale<br>(raindate) | 2                    | 3       | 4         | 5                         | 6      | 7               |
| 8                                    | 9<br>Columbus<br>Day | 10      | 11        | Unlimited<br>Bulk Pick-Up | 13     | 14<br>Shred Day |
| 15                                   | 16                   | 17      | 18        | 19                        | 20     | 21              |
| 22                                   | 23                   | 24      | 25        | 26                        | 27     | 28              |
| 29                                   | 30                   | 31      |           |                           |        |                 |

November 2023

| Sunday                           | Monday | Tuesday           | Wednesday | Thursday                  | Friday                  | Saturday |
|----------------------------------|--------|-------------------|-----------|---------------------------|-------------------------|----------|
|                                  |        |                   | 1         | 2                         | 3                       | 4        |
| Daylight<br>Savings<br>Time Ends | 6      | 7<br>Election Day | 8         | 9                         | 10<br>Veterans Day      | 11       |
| 12                               | 13     | 14                | 15        | 16                        | 17                      | 18       |
| 19                               | 20     | 21                | 22        | 23<br>Thanksgiving<br>Day | 24<br>Borough<br>Closed | 25       |
| 26                               | 27     | 28                | 29        | 30                        |                         |          |