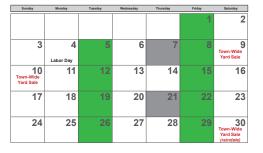

September 2023

| Sunday                       | Monday         | Tuesday | Wednesday | Thursday | Friday | Saturday                                   |
|------------------------------|----------------|---------|-----------|----------|--------|--------------------------------------------|
|                              |                |         |           |          | 1      | 2                                          |
| 3                            | 4<br>Labor Day | 5       | 6         | 7        | 8      | 9<br>Town-Wide<br>Yard Sale                |
| 10<br>Town-Wide<br>Yard Sale | 11             | 12      | 13        | 14       | 15     | 16                                         |
| 17                           | 18             | 19      | 20        | 21       | 22     | 23                                         |
| 24                           | 25             | 26      | 27        | 28       | 29     | 30<br>Town-Wide<br>Yard Sale<br>(raindate) |