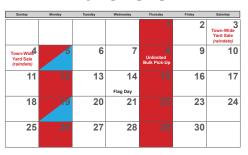

October 2023

| Sunday                               | Monday               | Tuesday | Wednesday | Thursday                  | Friday | Saturday        |
|--------------------------------------|----------------------|---------|-----------|---------------------------|--------|-----------------|
| Town-Wide<br>Yard Sale<br>(raindate) | 2                    | 3       | 4         | 5                         | 6      | 7               |
| 8                                    | 9<br>Columbus<br>Day | 10      | 11        | Unlimited<br>Bulk Pick-Up | 13     | 14<br>Shred Day |
| 15                                   | 16                   | 17      | 18        | 19                        | 20     | 21              |
| 22                                   | 23                   | 24      | 25        | 26                        | 27     | 28              |
| 29                                   | 30                   | 31      |           |                           |        |                 |