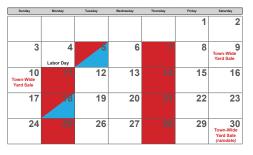

September 2023

| Sunday                       | Monday         | Tuesday | Wednesday | Thursday | Friday | Saturday                                   |
|------------------------------|----------------|---------|-----------|----------|--------|--------------------------------------------|
|                              |                |         |           |          | 1      | 2                                          |
| 3                            | 4<br>Labor Day | 5       | 6         | 7        | 8      | 9<br>Town-Wide<br>Yard Sale                |
| 10<br>Town-Wide<br>Yard Sale | 11             | 12      | 13        | 14       | 15     | 16                                         |
| 17                           | 18             | 19      | 20        | 21       | 22     | 23                                         |
| 24                           | 25             | 26      | 27        | 28       | 29     | 30<br>Town-Wide<br>Yard Sale<br>(raindate) |

October 2023

| Sunday                               | Monday               | Tuesday | Wednesday | Thursday                  | Friday | Saturday        |
|--------------------------------------|----------------------|---------|-----------|---------------------------|--------|-----------------|
| Town-Wide<br>Yard Sale<br>(raindate) | 2                    | 3       | 4         | 5                         | 6      | 7               |
| 8                                    | 9<br>Columbus<br>Day | 10      | 11        | Unlimited<br>Bulk Pick-Up | 13     | 14<br>Shred Day |
| 15                                   | 16                   | 17      | 18        | 19                        | 20     | 21              |
| 22                                   | 23                   | 24      | 25        | 26                        | 27     | 28              |
| 29                                   | 30                   | 31      |           |                           |        |                 |