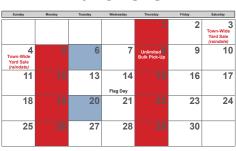

October 2023

| Sunday                               | Monday               | Tuesday | Wednesday | Thursday                        | Friday | Saturday        |
|--------------------------------------|----------------------|---------|-----------|---------------------------------|--------|-----------------|
| Town-Wide<br>Yard Sale<br>(raindate) | 2                    | 3       | 4         | 5                               | 6      | 7               |
| 8                                    | 9<br>Columbus<br>Day |         | 11        | 12<br>Unlimited<br>Bulk Pick-Up | 13     | 14<br>Shred Day |
| 15                                   | 1.6                  | 17      | 18        | 19                              | 20     | 21              |
| 22                                   |                      | 24      | 25        | 26                              | 27     | 28              |
| 29                                   |                      | 31      |           |                                 |        |                 |