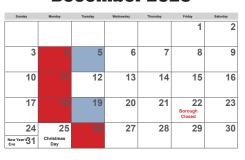

December 2023

| Sunday            | Monday                 | Tuesday | Wednesday | Thursday | Friday                  | Saturday |
|-------------------|------------------------|---------|-----------|----------|-------------------------|----------|
|                   |                        |         |           |          | 1                       | 2        |
| 3                 | 4                      | 5       | 6         | 7        | 8                       | 9        |
| 10                | 11                     | 12      | 13        | 14       | 15                      | 16       |
| 17                | 18                     | 19      | 20        | 21       | 22<br>Borough<br>Closed | 23       |
| 24<br>New Year'31 | 25<br>Christmas<br>Day | 26      | 27        | 28       | 29                      | 30       |