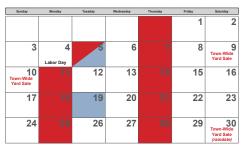

September 2023

| Sunday                       | Monday         | Tuesday | Wednesday | Thursday | Friday | Saturday                                   |
|------------------------------|----------------|---------|-----------|----------|--------|--------------------------------------------|
|                              |                |         |           |          | 1      | 2                                          |
| 3                            | 4<br>Labor Day | 5       | 6         | 7        | 8      | 9<br>Town-Wide<br>Yard Sale                |
| 10<br>Town-Wide<br>Yard Sale | 11             | 12      | 13        | 14       | 15     | 16                                         |
| 17                           | 18             | 19      | 20        | 21       | 22     | 23                                         |
| 24                           | 25             | 26      | 27        | 28       | 29     | 30<br>Town-Wide<br>Yard Sale<br>(raindate) |