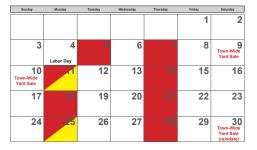

September 2023

| Sunday                       | Monday         | Tuesday | Wednesday | Thursday | Friday | Saturday                                   |
|------------------------------|----------------|---------|-----------|----------|--------|--------------------------------------------|
|                              |                |         |           |          | 1      | 2                                          |
| 3                            | 4<br>Labor Day | 5       | 6         | 7        | 8      | 9<br>Town-Wide<br>Yard Sale                |
| 10<br>Town-Wide<br>Yard Sale | 11             | 12      | 13        | 14       | 15     | 16                                         |
| 17                           | 18             | 19      | 20        | 21       | 22     | 23                                         |
| 24                           | 25             | 26      | 27        | 28       | 29     | 30<br>Town-Wide<br>Yard Sale<br>(raindate) |