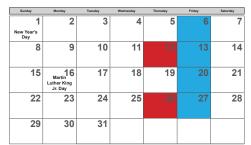

## **January 2023**

| Sunday            | Monday                           | Tuesday | Wednesday | Thursday | Friday | Saturday |
|-------------------|----------------------------------|---------|-----------|----------|--------|----------|
| New Year's<br>Day | 2                                | 3       | 4         | 5        | 6      | 7        |
| 8                 | 9                                | 10      | 11        | 12       | 13     | 14       |
| 15                | Martin<br>Luther King<br>Jr. Day | 17      | 18        | 19       | 20     | 21       |
| 22                | 23                               | 24      | 25        | 26       | 27     | 28       |
| 29                | 30                               | 31      |           |          |        |          |