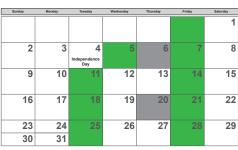

**May 2023** 

**June 2023** 

**July 2023** 

| Sunday | Monday | Tuesday                  | Wednesday | Thursday | Friday | Saturday |
|--------|--------|--------------------------|-----------|----------|--------|----------|
|        |        |                          |           |          |        | 1        |
| 2      | 3      | 4<br>Independence<br>Day | 5         | 6        | 7      | 8        |
| 9      | 10     | 11                       | 12        | 13       | 14     | 15       |
| 16     | 17     | 18                       | 19        | 20       | 21     | 22       |
| 23     | 24     | 25                       | 26        | 27       | 28     | 29       |
| 30     | 31     |                          |           |          |        |          |