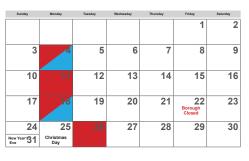

November 2023

| Sunday                           | Monday | Tuesday        | Wednesday | Thursday                  | Friday                  | Saturday |
|----------------------------------|--------|----------------|-----------|---------------------------|-------------------------|----------|
|                                  |        |                | 1         | 2                         | 3                       | 4        |
| Daylight<br>Savings<br>Time Ends | 6      | 7 Election Day | 8         | 9                         | 10<br>Veterans Day      | 11       |
| 12                               | 13     | 14             | 15        | 16                        | 17                      | 18       |
| 19                               | 20     | 21             | 22        | 23<br>Thanksgiving<br>Day | 24<br>Borough<br>Closed | 25       |
| 26                               | 27     | 28             | 29        | 30                        |                         |          |

**December 2023** 

**December 2023** 

| Sunday            | Monday                 | Tuesday | Wednesday | Thursday | Friday                  | Saturday |
|-------------------|------------------------|---------|-----------|----------|-------------------------|----------|
|                   |                        |         |           |          | 1                       | 2        |
| 3                 | 4                      | 5       | 6         | 7        | 8                       | 9        |
| 10                | 11                     | 12      | 13        | 14       | 15                      | 16       |
| 17                | 18                     | 19      | 20        | 21       | 22<br>Borough<br>Closed | 23       |
| 24<br>New Year 31 | 25<br>Christmas<br>Day | 26      | 27        | 28       | 29                      | 30       |