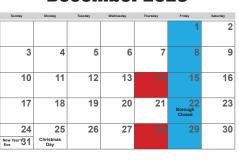

December 2023

| Sunday            | Monday                 | Tuesday | Wednesday | Thursday | Friday                  | Saturday |
|-------------------|------------------------|---------|-----------|----------|-------------------------|----------|
|                   |                        |         |           |          | 1                       | 2        |
| 3                 | 4                      | 5       | 6         | 7        | 8                       | 9        |
| 10                | 11                     | 12      | 13        | 14       | 15                      | 16       |
| 17                | 18                     | 19      | 20        | 21       | 22<br>Borough<br>Closed | 23       |
| 24<br>New Year'31 | 25<br>Christmas<br>Day | 26      | 27        | 28       | 29                      | 30       |