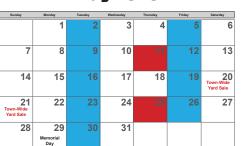

October 2023

| Sunday                               | Monday               | Tuesday | Wednesday | Thursday                        | Friday | Saturday        |
|--------------------------------------|----------------------|---------|-----------|---------------------------------|--------|-----------------|
| Town-Wide<br>Yard Sale<br>(raindate) | 2                    | 3       | 4         | 5                               | 6      | 7               |
| 8                                    | 9<br>Columbus<br>Day |         | 11        | 12<br>Unlimited<br>Bulk Pick-Up | 13     | 14<br>Shred Day |
| 15                                   | 1.6                  | 17      | 18        | 19                              | 20     | 21              |
| 22                                   |                      | 24      | 25        | 26                              | 27     | 28              |
| 29                                   |                      | 31      |           |                                 |        |                 |