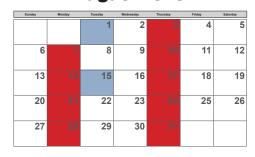

## **January 2023**

| Sunday            | Monday                           | Tuesday | Wednesday | Thursday | Friday | Saturday |
|-------------------|----------------------------------|---------|-----------|----------|--------|----------|
| New Year's<br>Day | 2                                | 3       | 4         | 5        | 6      | 7        |
| 8                 | 9                                | 10      | 11        | 12       | 13     | 14       |
| 15                | Martin<br>Luther King<br>Jr. Day | 17      | 18        | 19       | 20     | 21       |
| 22                | 23                               | 24      | 25        | 26       | 27     | 28       |
| 29                | 30                               | 31      |           |          |        |          |