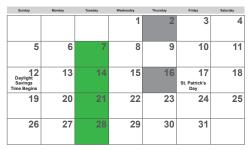

November 2023

| Sunday                           | Monday | Tuesday        | Wednesday | Thursday                  | Friday                  | Saturday |
|----------------------------------|--------|----------------|-----------|---------------------------|-------------------------|----------|
|                                  |        |                | 1         | 2                         | 3                       | 4        |
| Daylight<br>Savings<br>Time Ends | 6      | 7 Election Day | 8         | 9                         | 10<br>Veterans Day      | 11       |
| 12                               | 13     | 14             | 15        | 16                        | 17                      | 18       |
| 19                               | 20     | 21             | 22        | 23<br>Thanksgiving<br>Day | 24<br>Borough<br>Closed | 25       |
| 26                               | 27     | 28             | 29        | 30                        |                         |          |