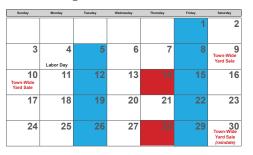

October 2023

| Sunday                               | Monday               | Tuesday | Wednesday | Thursday                        | Friday | Saturday        |
|--------------------------------------|----------------------|---------|-----------|---------------------------------|--------|-----------------|
| Town-Wide<br>Yard Sale<br>(raindate) | 2                    | 3       | 4         | 5                               | 6      | 7               |
| 8                                    | 9<br>Columbus<br>Day |         | 11        | 12<br>Unlimited<br>Bulk Pick-Up | 13     | 14<br>Shred Day |
| 15                                   | 1.6                  | 17      | 18        | 19                              | 20     | 21              |
| 22                                   |                      | 24      | 25        | 26                              | 27     | 28              |
| 29                                   |                      | 31      |           |                                 |        |                 |