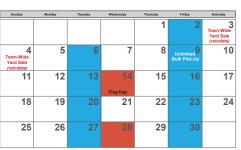

September 2023

| Sunday                       | Monday         | Tuesday | Wednesday | Thursday | Friday | Saturday                                   |
|------------------------------|----------------|---------|-----------|----------|--------|--------------------------------------------|
|                              |                |         |           |          | 1      | 2                                          |
| 3                            | 4<br>Labor Day | 5       | 6         | 7        | 8      | 9<br>Town-Wide<br>Yard Sale                |
| 10<br>Town-Wide<br>Yard Sale | 11             | 12      | 13        | 14       | 15     | 16                                         |
| 17                           | 18             | 19      | 20        | 21       | 22     | 23                                         |
| 24                           | 25             | 26      | 27        | 28       | 29     | 30<br>Town-Wide<br>Yard Sale<br>(raindate) |