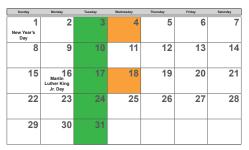

## **January 2023**

| Sunday            | Monday                           | Tuesday | Wednesday | Thursday | Friday | Saturday |
|-------------------|----------------------------------|---------|-----------|----------|--------|----------|
| New Year's<br>Day | 2                                | 3       | 4         | 5        | 6      | 7        |
| 8                 | 9                                | 10      | 11        | 12       | 13     | 14       |
| 15                | Martin<br>Luther King<br>Jr. Day | 17      | 18        | 19       | 20     | 21       |
| 22                | 23                               | 24      | 25        | 26       | 27     | 28       |
| 29                | 30                               | 31      |           |          |        |          |

## February 2023

#### **March 2023**