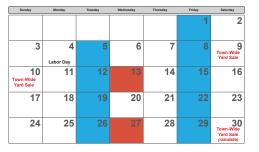

September 2023

| Sunday                       | Monday         | Tuesday | Wednesday | Thursday | Friday | Saturday                                   |
|------------------------------|----------------|---------|-----------|----------|--------|--------------------------------------------|
|                              |                |         |           |          | 1      | 2                                          |
| 3                            | 4<br>Labor Day | 5       | 6         | 7        | 8      | 9<br>Town-Wide<br>Yard Sale                |
| 10<br>Town-Wide<br>Yard Sale | 11             | 12      | 13        | 14       | 15     | 16                                         |
| 17                           | 18             | 19      | 20        | 21       | 22     | 23                                         |
| 24                           | 25             | 26      | 27        | 28       | 29     | 30<br>Town-Wide<br>Yard Sale<br>(raindate) |