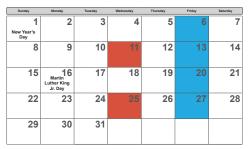

## **January 2023**

| Sunday            | Monday                           | Tuesday | Wednesday | Thursday | Friday | Saturday |
|-------------------|----------------------------------|---------|-----------|----------|--------|----------|
| New Year's<br>Day | 2                                | 3       | 4         | 5        | 6      | 7        |
| 8                 | 9                                | 10      | 11        | 12       | 13     | 14       |
| 15                | Martin<br>Luther King<br>Jr. Day | 17      | 18        | 19       | 20     | 21       |
| 22                | 23                               | 24      | 25        | 26       | 27     | 28       |
| 29                | 30                               | 31      |           |          |        |          |