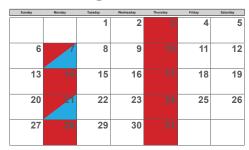

December 2023

| Sunday            | Monday                 | Tuesday | Wednesday | Thursday | Friday                  | Saturday |
|-------------------|------------------------|---------|-----------|----------|-------------------------|----------|
|                   |                        |         |           |          | 1                       | 2        |
| 3                 | 4                      | 5       | 6         | 7        | 8                       | 9        |
| 10                | 11                     | 12      | 13        | 14       | 15                      | 16       |
| 17                | 18                     | 19      | 20        | 21       | 22<br>Borough<br>Closed | 23       |
| 24<br>New Year'31 | 25<br>Christmas<br>Day | 26      | 27        | 28       | 29                      | 30       |