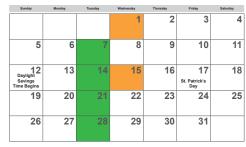

| 13        | 14       | 15                      | 16       |
| 17                | 18                     | 19      | 20        | 21       | 22<br>Borough<br>Closed | 23       |
| 24<br>New Year'31 | 25<br>Christmas<br>Day | 26      | 27        | 28       | 29                      | 30       |

## Sanitation District C / Recycling District 5

#### **Sanitation**

## One day a week - Tuesdays

plus Fridays during the summer

Pickup will be changed to a Wednesday if a holiday falls on a Tuesday

Pickup will be changed to a Saturday if a holiday falls on a Friday

#### Recycling

## 1st & 3rd Wednesday of the month

Includes bulk paper/junk mail pickup

Pickup will be changed to the next business day if itf alls on a holiday

## **January 2023**



## February 2023



**March 2023** 



**April 2023** 



**May 2023** 



**June 2023** 



**July 2023** 



**August 2023** 



September 2023



October 2023

| Sunday                               | Monday               | Tuesday | Wednesday | Thursday | Friday                          | Saturday        |
|--------------------------------------|----------------------|---------|-----------|----------|---------------------------------|-----------------|
| Town-Wide<br>Yard Sale<br>(raindate) | 2                    | 3       | 4         | 5        | 6                               | 7               |
| 8                                    | 9<br>Columbus<br>Day | 10      | 11        | 12       | 13<br>Unlimited<br>Bulk Pick-Up | 14<br>Shred Day |
| 15                                   | 16                   | 17      | 18