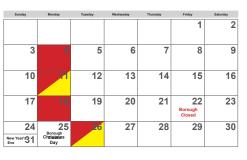

November 2023

| Sunday                           | Monday | Tuesday           | Wednesday | Thursday                  | Friday                  | Saturday |
|----------------------------------|--------|-------------------|-----------|---------------------------|-------------------------|----------|
|                                  |        |                   | 1         | 2                         | 3                       | 4        |
| Daylight<br>Savings<br>Time Ends | 6      | 7<br>Election Day | 8         | 9                         | 10<br>Veterans Day      | 11       |
| 12                               | 13     | 14                | 15        | 16                        | 17                      | 18       |
| 19                               | 20     | 21                | 22        | 23<br>Thanksgiving<br>Day | 24<br>Borough<br>Closed | 25       |
| 26                               | 27     | 28                | 29        | 30                        |                         |          |

November 2023

| Sunday                           | Monday | Tuesday        | Wednesday | Thursday                  | Friday                  | Saturday |
|----------------------------------|--------|----------------|-----------|---------------------------|-------------------------|----------|
|                                  |        |                | 1         | 2                         | 3                       | 4        |
| Daylight<br>Savings<br>Time Ends | 6      | 7 Election Day | 8         | 9                         | 10<br>Veterans Day      | 11       |
| 12                               | 13     | 14             | 15        | 16                        | 17                      | 18       |
| 19                               | 20     | 21             | 22        | 23<br>Thanksgiving<br>Day | 24<br>Borough<br>Closed | 25       |
| 26                               | 27     | 28             | 29        | 30                        |                         |          |

November 2023

| Sunday                           | Monday | Tuesday        | Wednesday | Thursday                  | Friday                  | Saturday |
|----------------------------------|--------|----------------|-----------|---------------------------|-------------------------|----------|
|                                  |        |                | 1         | 2                         | 3                       | 4        |
| Daylight<br>Savings<br>Time Ends | 6      | 7 Election Day |           | 9                         | 10<br>Veterans Day      | 11       |
| 12                               | 13     | 14             | 15        | 16                        | 17                      | 18       |
| 19                               | 20     | 21             | 22        | 23<br>Thanksgiving<br>Day | 24<br>Borough<br>Closed | 25       |
| 26                               | 27     | 28             | 29        | 30                        |                         |          |