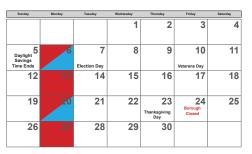

**November 2023** 

| Sunday                             | Monday | Tuesday        | Wednesday | Thursday                  | Friday                  | Saturday |
|------------------------------------|--------|----------------|-----------|---------------------------|-------------------------|----------|
|                                    |        |                | 1         | 2                         | 3                       | 4        |
| Daylight 5<br>Savings<br>Time Ends | 6      | 7 Election Day | 8         | 9                         | 10<br>Veterans Day      | 11       |
| 12                                 |        | 14             | 15        | 16                        | 17                      | 18       |
| 19                                 |        | 21             | 22        | 23<br>Thanksgiving<br>Day | 24<br>Borough<br>Closed | 25       |
| 26                                 | 27     | 28             | 29        | 30                        |                         |          |

November 2023

| Sunday                           | Monday | Tuesday           | Wednesday | Thursday                  | Friday                  | Saturday |
|----------------------------------|--------|-------------------|-----------|---------------------------|-------------------------|----------|
|                                  |        |                   | 1         | 2                         | 3                       | 4        |
| Daylight<br>Savings<br>Time Ends | 6      | 7<br>Election Day | 8         | 9                         | 10<br>Veterans Day      | 11       |
| 12                               | 13     | 14                | 15        | 16                        | 17                      | 18       |
| 19                               | 20     | 21                | 22        | 23<br>Thanksgiving<br>Day | 24<br>Borough<br>Closed | 25       |
| 26                               | 27     | 28                | 29        | 30                        |                         |          |