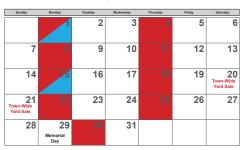

October 2023

| Sunday                               | Monday               | Tuesday | Wednesday | Thursday                        | Friday | Saturday        |
|--------------------------------------|----------------------|---------|-----------|---------------------------------|--------|-----------------|
| Town-Wide<br>Yard Sale<br>(raindate) | 2                    | 3       | 4         | 5                               | 6      | 7               |
| 8                                    | 9<br>Columbus<br>Day |         | 11        | 12<br>Unlimited<br>Bulk Pick-Up | 13     | 14<br>Shred Day |
| 15                                   | 1.6                  | 17      | 18        | 19                              | 20     | 21              |
| 22                                   |                      | 24      | 25        | 26                              | 27     | 28              |
| 29                                   |                      | 31      |           |                                 |        |                 |