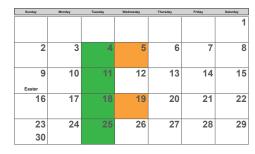

#### **April 2023**

| Sunday      | Monday | Tuesday | Wednesday | Thursday | Friday | Saturday |
|-------------|--------|---------|-----------|----------|--------|----------|
|             |        |         |           |          |        | 1        |
| 2           | 3      | 4       | 5         | 6        | 7      | 8        |
| 9<br>Easter | 10     | 11      | 12        | 13       | 14     | 15       |
| 16          | 17     | 18      | 19        | 20       | 21     | 22       |
| 23<br>30    | 24     | 25      | 26        | 27       | 28     | 29       |