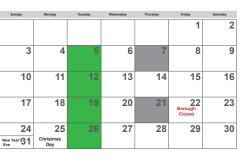

November 2023

| Sunday                           | Monday | Tuesday           | Wednesday | Thursday                  | Friday                  | Saturday |
|----------------------------------|--------|-------------------|-----------|---------------------------|-------------------------|----------|
|                                  |        |                   | 1         | 2                         | 3                       | 4        |
| Daylight<br>Savings<br>Time Ends | 6      | 7<br>Election Day | 8         | 9                         | 10<br>Veterans Day      | 11       |
| 12                               | 13     | 14                | 15        | 16                        | 17                      | 18       |
| 19                               | 20     | 21                | 22        | 23<br>Thanksgiving<br>Day | 24<br>Borough<br>Closed | 25       |
| 26                               | 27     | 28                | 29        | 30                        |                         |          |

December 2023

| Sunday            | Monday                 | Tuesday | Wednesday | Thursday | Friday                  | Saturday |
|-------------------|------------------------|---------|-----------|----------|-------------------------|----------|
|                   |                        |         |           |          | 1                       | 2        |
| 3                 | 4                      | 5       | 6         | 7        | 8                       | 9        |
| 10                | 11                     | 12      | 13        | 14       | 15                      | 16       |
| 17                | 18                     | 19      | 20        | 21       | 22<br>Borough<br>Closed | 23       |
| 24<br>New Year'31 | 25<br>Christmas<br>Day | 26      | 27        | 28       | 29                      | 30       |