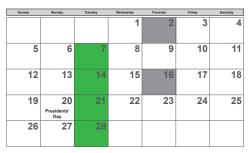

## **January 2023**

| Sunday            | Monday                           | Tuesday | Wednesday | Thursday | Friday | Saturday |
|-------------------|----------------------------------|---------|-----------|----------|--------|----------|
| New Year's<br>Day | 2                                | 3       | 4         | 5        | 6      | 7        |
| 8                 | 9                                | 10      | 11        | 12       | 13     | 14       |
| 15                | Martin<br>Luther King<br>Jr. Day | 17      | 18        | 19       | 20     | 21       |
| 22                | 23                               | 24      | 25        | 26       | 27     | 28       |
| 29                | 30                               | 31      |           |          |        |          |