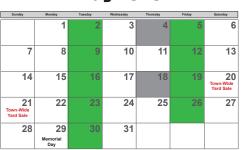

## February 2023

**March 2023** 

**April 2023** 

**May 2023** 

**June 2023** 

**July 2023** 

**August 2023** 

September 2023

October 2023

| Sunday                               | Monday               | Tuesday | Wednesday | Thursday                        | Friday | Saturday        |
|--------------------------------------|----------------------|---------|-----------|---------------------------------|--------|-----------------|
| Town-Wide<br>Yard Sale<br>(raindate) | 2                    | 3       | 4         | 5                               | 6      | 7               |
| 8                                    | 9<br>Columbus<br>Day |         | 11        | 12<br>Unlimited<br>Bulk Pick-Up | 13     | 14<br>Shred Day |
| 15                                   | 1.6                  | 17      | 18        | 19                              | 20     | 21              |
| 22                                   |                      | 24      | 25        | 26                              | 27     | 28              |
| 29                                   |                      | 31      |           |                                 |        |                 |