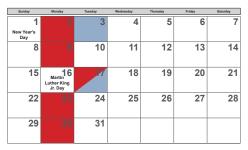

## **January 2023**

| Sunday            | Monday                           | Tuesday | Wednesday | Thursday | Friday | Saturday |
|-------------------|----------------------------------|---------|-----------|----------|--------|----------|
| New Year's<br>Day | 2                                | 3       | 4         | 5        | 6      | 7        |
| 8                 | 9                                | 10      | 11        | 12       | 13     | 14       |
| 15                | Martin<br>Luther King<br>Jr. Day | 17      | 18        | 19       | 20     | 21       |
| 22                | 23                               | 24      | 25        | 26       | 27     | 28       |
| 29                | 30                               | 31      |           |          |        |          |