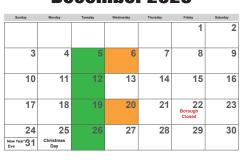

December 2023

| Sunday            | Monday                 | Tuesday | Wednesday | Thursday | Friday                  | Saturday |
|-------------------|------------------------|---------|-----------|----------|-------------------------|----------|
|                   |                        |         |           |          | 1                       | 2        |
| 3                 | 4                      | 5       | 6         | 7        | 8                       | 9        |
| 10                | 11                     | 12      | 13        | 14       | 15                      | 16       |
| 17                | 18                     | 19      | 20        | 21       | 22<br>Borough<br>Closed | 23       |
| 24<br>New Year'31 | 25<br>Christmas<br>Day | 26      | 27        | 28       | 29                      | 30       |