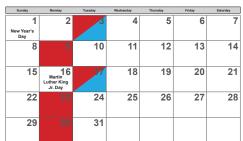

## **January 2023**

| Sunday            | Monday                           | Tuesday | Wednesday | Thursday | Friday | Saturday |
|-------------------|----------------------------------|---------|-----------|----------|--------|----------|
| New Year's<br>Day | 2                                | 3       | 4         | 5        | 6      | 7        |
| 8                 | 9                                | 10      | 11        | 12       | 13     | 14       |
| 15                | Martin<br>Luther King<br>Jr. Day | 17      | 18        | 19       | 20     | 21       |
| 22                | 23                               | 24      | 25        | 26       | 27     | 28       |
| 29                | 30                               | 31      |           |          |        |          |