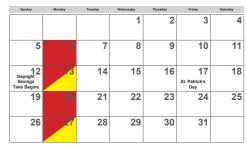

#### **March 2023**

| Sunday      | Monday | Tuesday | Wednesday | Thursday | Friday | Saturday |
|-------------|--------|---------|-----------|----------|--------|----------|
|             |        |         |           |          |        | 1        |
| 2           | 3      | 4       | 5         | 6        | 7      | 8        |
| 9<br>Easter | 10     | 11      | 12        | 13       | 14     | 15       |
| 16          | 17     | 18      | 19        | 20       | 21     | 22       |
| 23<br>30    | 24     | 25      | 26        | 27       | 28     | 29       |