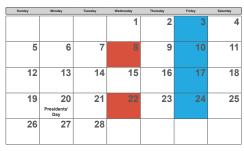

| 18       |
| 19                               | 20     | 21             | 22        | 23<br>Thanksgiving<br>Day | 24<br>Borough<br>Closed | 25       |
| 26                               | 27     | 28             | 29        | 30                        |                         |          |

**December 2023** 



## Sanitation District D / Recycling District 7

## Sanitation

## One day a week - Fridays

plus Tuesdays during the summer Pickup will be changed to a Saturday if a holiday falls on a Friday Pickup will be changed to a Wednesday if a holiday falls on a Tuesday

## Recycling

## 2nd & 4th Wednesday of the month

Includes bulk paper/junk mail pickup

Pickup will be changed to the next business day if itf alls on a holiday

## **January 2023**



## February 2023



#### **March 2023**



| Sunday      | Monday | Tuesday | Wednesday | Thursday | Friday | Saturday |
|-------------|--------|---------|-----------|----------|--------|----------|
|             |        |         |           |          |        | 1        |
| 2           | 3      | 4       | 5         | 6        | 7      | 8        |
| 9<br>Easter | 10     | 11      | 12        | 13       | 14     | 15       |
| 16          | 17     | 18      | 19        | 20       | 21     | 22       |
| 23<br>30    | 24     | 25      | 26        | 27       | 28     | 29       |

**May 2023** 



**June 2023** 



**July 2023** 



**August 2023** 

| Sunday | Monday | Tuesday | Wednesday | Thursday | Friday | Saturday |
|--------|--------|---------|-----------|----------|--------|----------|
|        |