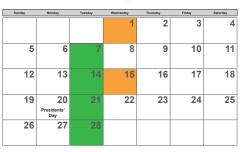

| 12      | 13        | 14       | 15                      | 16       |
| 17                | 18                     | 19      | 20        | 21       | 22<br>Borough<br>Closed | 23       |
| 24<br>New Year'31 | 25<br>Christmas<br>Day | 26      | 27        | 28       | 29                      | 30       |

## Sanitation District C / Recycling District 5

#### **Sanitation**

## One day a week - Tuesdays

plus Fridays during the summer

Pickup will be changed to a Wednesday if a holiday falls on a Tuesday

Pickup will be changed to a Saturday if a holiday falls on a Friday

#### Recycling

## 1st & 3rd Wednesday of the month

Includes bulk paper/junk mail pickup

Pickup will be changed to the next business day if itf alls on a holiday

## **January 2023**



## February 2023



**March 2023** 



**April 2023** 



**May 2023** 



**June 2023** 



**July 2023** 



**August 2023** 



September 2023



October 2023

| Sunday                               | Monday               | Tuesday | Wednesday | Thursday | Friday                          | Saturday        |
|--------------------------------------|----------------------|---------|-----------|----------|---------------------------------|-----------------|
| Town-Wide<br>Yard Sale<br>(raindate) | 2                    | 3       | 4         | 5        | 6                               | 7               |
| 8                                    | 9<br>Columbus<br>Day | 10      | 11        | 12       | 13<br>Unlimited<br>Bulk Pick-Up | 14<br>Shred Day |
| 15                                   | 16