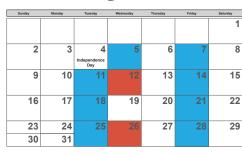

**May 2023** 

**June 2023** 

**July 2023** 

| Sunday | Monday | Tuesday                  | Wednesday | Thursday | Friday | Saturday |
|--------|--------|--------------------------|-----------|----------|--------|----------|
|        |        |                          |           |          |        | 1        |
| 2      | 3      | 4<br>Independence<br>Day | 5         | 6        | 7      | 8        |
| 9      | 10     | 11                       | 12        | 13       | 14     | 15       |
| 16     | 17     | 18                       | 19        | 20       | 21     | 22       |
| 23     | 24     | 25                       | 26        | 27       | 28     | 29       |
| 30     | 31     |                          |           |          |        |          |