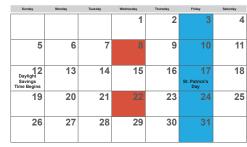

#### **April 2023**

| Sunday      | Monday | Tuesday | Wednesday | Thursday | Friday | Saturday |
|-------------|--------|---------|-----------|----------|--------|----------|
|             |        |         |           |          |        | 1        |
| 2           | 3      | 4       | 5         | 6        | 7      | 8        |
| 9<br>Easter | 10     | 11      | 12        | 13       | 14     | 15       |
| 16          | 17     | 18      | 19        | 20       | 21     | 22       |
| 23<br>30    | 24     | 25      | 26        | 27       | 28     | 29       |

#### **March 2023**

| Sunday      | Monday | Tuesday | Wednesday | Thursday | Friday | Saturday |
|-------------|--------|---------|-----------|----------|--------|----------|
|             |        |         |           |          |        | 1        |
| 2           | 3      | 4       | 5         | 6        | 7      | 8        |
| 9<br>Easter | 10     | 11      | 12        | 13       | 14     | 15       |
| 16          | 17     | 18      | 19        | 20       | 21     | 22       |
| 23<br>30    | 24     | 25      | 26        | 27       | 28     | 29       |