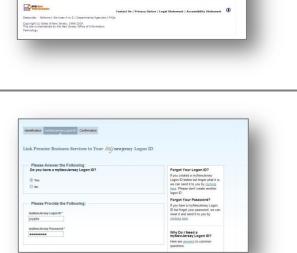

# Linking PBS and My New Jersey accounts

This screen asks if you currently have a My New Jersey Logon ID.

• Select  $\bigcirc$  <u>Yes</u> or  $\bigcirc$  <u>No</u>

| User Information       |                           |      |   |
|------------------------|---------------------------|------|---|
| Title*                 |                           |      |   |
|                        |                           |      |   |
| First Name*            |                           |      |   |
|                        |                           |      |   |
| Last Nerve*            |                           |      |   |
|                        | A                         |      |   |
|                        | Contraction of the second |      |   |
| ontact Information     |                           | <br> |   |
| slephone*              |                           |      |   |
|                        |                           |      |   |
|                        |                           |      |   |
| toll"                  |                           |      |   |
|                        |                           |      |   |
|                        |                           |      |   |
| toi"<br>e-enter effair |                           |      | l |
|                        |                           |      |   |

Identification Institution/Legon ID Confirmation

Please Answer the Following: Do you have a myNewJersey Logon ID?

C Tes

Plases Pr

Gontinue Go Back

Welcome Identification myNewJerseyLog-on

Link Premier Business Services to Your My newjersey Logon ID

\* *If you have forgotten your* **My New Jersey Logon ID** or **Password**, follow the instructions on the screen.