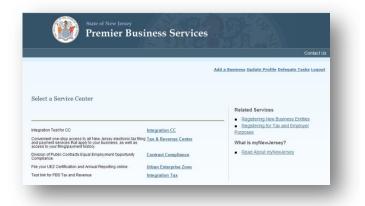

# **Service Center**

Several State of New Jersey Service Centers are available on the PBS Service Center screen. More State Departments and Agencies will be added in the future.

To submit a UEZ Certification Application, Recertification Application, or Annual Report

• Click Urban Enterprise Zone

#### **Service Center**

At the Premier Business Services screen-

• Click Urban Enterprise Zone

| Related Web Sites                            | Program and PBS Assistance                                                 | Mailing Address                                   |
|----------------------------------------------|----------------------------------------------------------------------------|---------------------------------------------------|
| http://www.nj.gov/dca/affiliates/ <b>uez</b> | UEZ Help Desk Phone: 877-913-6837                                          | NJ UEZ Program<br>Department of Community Affairs |
| http://www.nj.gov/treasury/taxation          | UEZ Help Desk Email: <u>HelpDesk@dca.state.nj.us</u>                       | PO Box 822                                        |
| http://www.nj.gov/treasury/ <b>revenue</b>   | PBS Help: <a href="mailto:doi:noise.state.nj.us">doi:noise.state.nj.us</a> | Trenton, NJ 08625                                 |