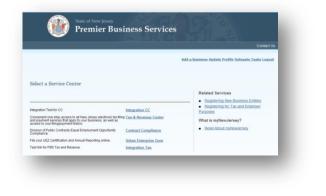

# **Service Center**

Several State of New Jersey Service Centers are available on the PBS Service Center screen. More State Departments and Agencies will be added in the future.

To submit a UEZ Certification Application, Recertification Application, or Annual Report

• Click Urban Enterprise Zone

#### **Urban Enterprise Zone Program**

• Select the function you want to perform

*Hyperlinks on the bottom of the page link to helpful resources, such as Certification Application Instructions, UEZ Help Desk, etc.* 