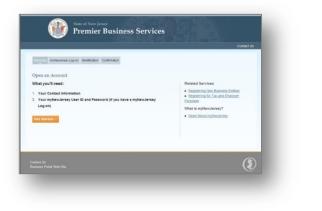

#### **Open an Account**

- Click Get Started →
  - You will be entering basic information about yourself on the next screen.
  - If you don't have a My New Jersey account, you'll be able to set one up during the registration process.

# **Your Information**

- Enter your personal information\* in the fields
- Click Continue →

\*If you are the business owner's authorized representative (e.g., accountant, business manager, etc.), you may complete an application on the business owner's behalf. Enter your own personal information in these screens and enter the *business's* information in the Add a Business and UEZ Certification Application screens.