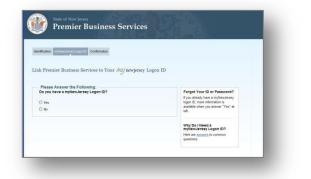

# Linking PBS and My New Jersey accounts

This screen asks if you currently have a My New Jersey Logon ID.

• Select  $\bigcirc$  <u>Yes</u> or  $\bigcirc$  <u>No</u>

| User Information       |                           |      |   |
|------------------------|---------------------------|------|---|
| Title*                 |                           |      |   |
|                        |                           |      |   |
| First Name*            |                           |      |   |
|                        |                           |      |   |
| Last Nerve*            |                           |      |   |
|                        | A                         |      |   |
|                        | Contraction of the second |      |   |
| ontact Information     |                           | <br> |   |
| slephone*              |                           |      |   |
|                        |                           |      |   |
|                        |                           |      |   |
| toll"                  |                           |      |   |
|                        |                           |      |   |
|                        |                           |      |   |
| toi"<br>e-enter effair |                           |      | l |
|                        |                           |      |   |

Identification Institution/Legon ID Confirmation

Please Answer the Following: Do you have a myNewJersey Logon ID?

C Tes

Plases Pr

Gontinue Go Back

Welcome Identification myNewJerseyLog-on

Link Premier Business Services to Your My newjersey Logon ID