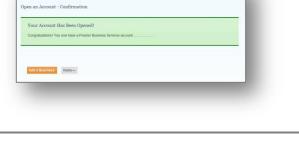

#### Confirmation

At this point your **PBS** account has been created and linked to your **My New Jersey** account.

To begin registering a business

• Click Add a Business