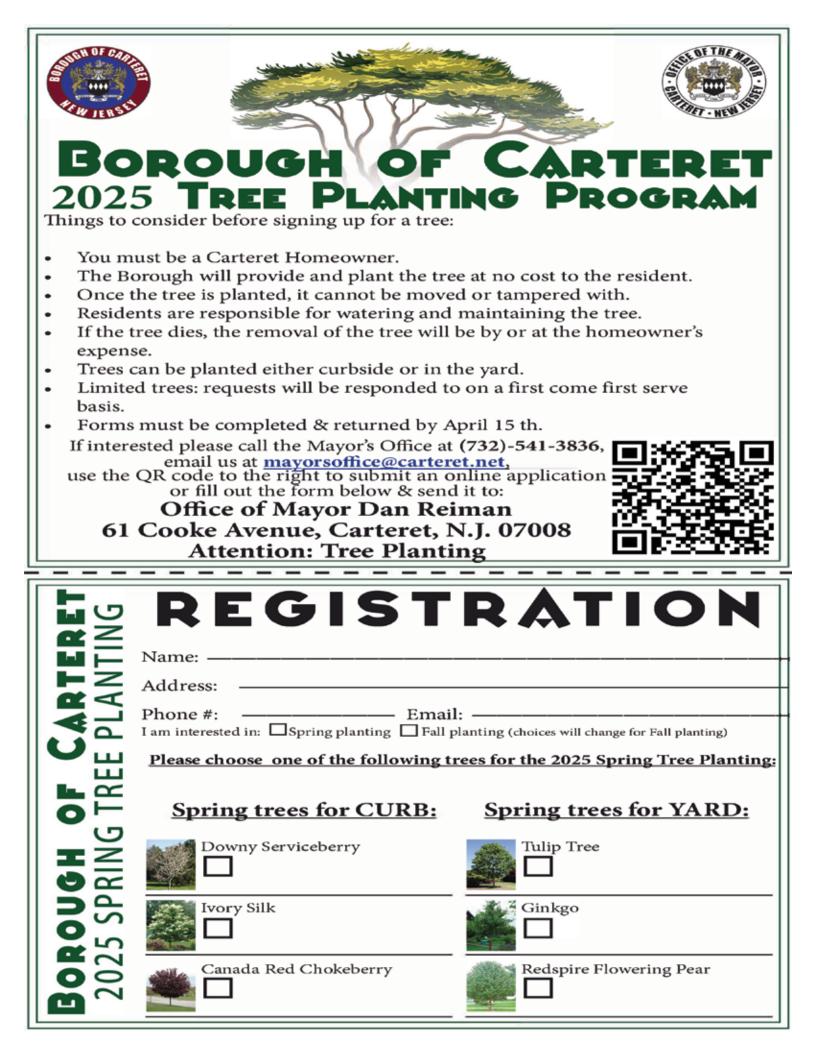

Carteret Business Partnership is a nonprofit corporation that promotes economic development, business retention and recruitment through a variety of programs and incentives.

Civic Center Park, our free Recycling Coach app, the county's Home Hazardous Waste dropoff schedule, the Borough's Spring Program, the Tree Borough's Fourth Annual Earth Day Celebration on April 19 in Carteret Park, upcoming local and county residential paper shred events, the Municipal film opportunities for Carteret Marina, Carteret Performing homeowners, Arts Center's schedule, opportunities to train with Carteret OEM, and Recycling Do's & Don'ts. A reminder to promote your business or event to all Carteret residents and businesses by advertising in Carteret Press or at least submitting to the Events Calendar. Each issue is delivered to every home and business. For more about advertising and/or a calendar listing, contact the Public Information Office at 732-541-3835