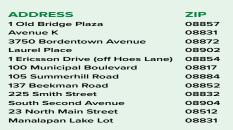

#### TIMES: 8 am - 2 pm (Rain or Shine)

| DATE          | LOCATION                      | TOWN            | ADDRESS                | ZIP   |
|---------------|-------------------------------|-----------------|------------------------|-------|
| Sun, March 16 | Middlesex College             | Edison          | 2600 Woodbridge Avenue | 08837 |
| Sat, May 17   | Middlesex County Public Works | North Brunswick | 97 Apple Orchard Lane  | 08902 |
| Sun, June 22  | Old Bridge Recycling Center   | Old Bridge      | 1 Old Bridge Plaza     | 08857 |
| Sat, Sept 20  | Middlesex County Public Works | Sayreville      | 750 Jernee Mill Road   | 08872 |
| Sun, Nov 16   | Middlesex College             | Edison          | 2600 Woodbridge Avenue | 08837 |
|               |                               |                 |                        |       |